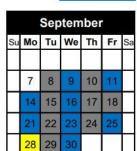

#### Rotating Friday A/B Calendar: Semester 1

B DAY

| November |    |    |    |    |    |    |
|----------|----|----|----|----|----|----|
| Su       | Мо | Tu | We | Th | Fr | Sa |
|          | 2  | 3  | 4  | 5  | 6  |    |
|          | 9  | 10 | 11 | 12 | 13 |    |
|          | 16 | 17 | 18 | 19 | 20 |    |
|          | 23 | 24 | 25 | 26 | 27 |    |
|          | 30 |    |    |    |    | Г  |

<sup>\*</sup>See Rotating Friday A/B Calendar