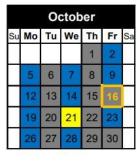

#### Rotating Friday A/B Calendar: Semester 1

B DAY

| November |    |    |    |    |    |    |
|----------|----|----|----|----|----|----|
| Su       | Мо | Tu | We | Th | Fr | Sa |
|          | 2  | 3  | 4  | 5  | 6  |    |
|          | 9  | 10 | 11 | 12 | 13 |    |
|          | 16 | 17 | 18 | 19 | 20 |    |
|          | 23 | 24 | 25 | 26 | 27 |    |
|          | 30 |    |    |    |    | Г  |

<sup>\*</sup>See Rotating Friday A/B Calendar